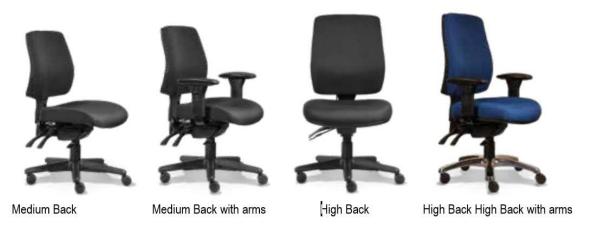

#### **Back Options:**

#### **Seat Options:**

# **Upholstered with Lumbar Pump:**