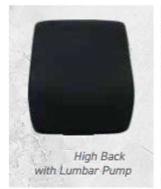

# **Accessories / Options**

- Base options Polished aluminium
- Gas lift options 100mm, 130mm (standard) or 200mm
- Mechanism options 3 lever no seat slide, 3 levers with seat slide,
  4 lever no seat slide, 4 levers with seat slide
- Customer specified fabric fabrics or vinyl available on request POA
- Seat options compact seat, square seat, ergo seat or XL seat
- Back options High or Mid back

#### **Back Options:**

# **Upholstered with Lumbar Pump:**