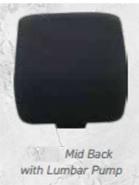

# **Accessories / Options**

- Base options Polished aluminium
- Gas lift options 100mm, 130mm (standard) or 200mm
- Mechanism options 3 lever no seat slide, 3 levers with seat slide,
  4 lever no seat slide, 4 levers with seat slide
- Customer specified fabric fabrics or vinyl available on request POA
- Seat options compact seat, square seat, ergo seat or XL seat
- Back options High or Mid back

#### **Back Options:**

# **Upholstered with Lumbar Pump:**