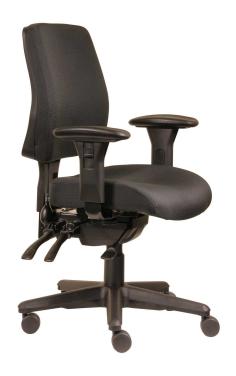

### STARK ERGO MEDIUM BACK 3 LEAVER HEAVY DUTY + SEAT SLIDE + ARMS

### **Features**

- Ergo Seat
- Adjustable lumbar pump in back
- Height Adjustable Arms
- 3 leaver with seat slide
- 130mm gas lift
- Nylon Base
- Guaranteed to 160kg
- Upholstered in House fabric \* Laines "Hip Fabric"
- Fully adjustable seat tilt
- Fully adjustable back height
- Fully adjustable back angle
- Fully adjustable seat height and depth
- AFRDI Level 6
- 10 Year warranty
- Made in Australia