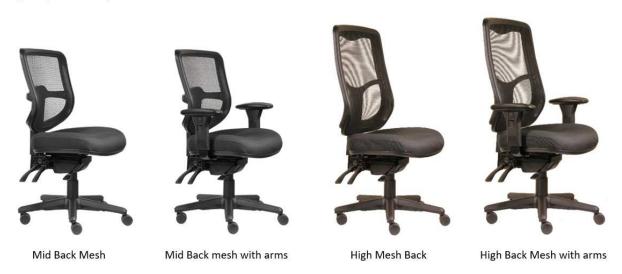

ience. Stark chairs are fully upgradeable, with a selection of interchangeable component options.

The majority of the Stark range have AFRDI L6 accreditation for severe commercial use, with a fully certified 24/7 multi shift model as well. They conform to AS/NZS4438-1997, ensuring you are purchasing a quality product, designed to last.

You can fully customise the chair by selecting, the back type, size, seat type & size, with or without arms, 3 or 4 leaver mechanism, with or without a seat slide, 3 gas lift height options, Nylon black or polished base.

### Stark is customiseable with the below options:

#### **Back Options:**









#### **Seat Options:**









### Mechanisim / Arms / Base oprtions:











# House fabric:



# **Upholstered with Lumbar Pump:**



# Mesh Back: