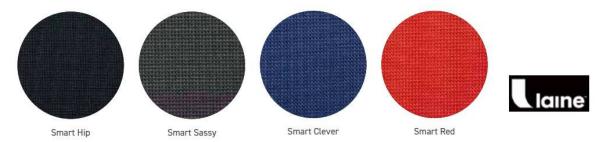

eating requirements and enjoy an enhanced seating experience. Stark chairs are fully upgradeable, with a selection of interchangeable component options.

The majority of the Stark range have AFRDI L6 accreditation for severe commercial use, with a fully certified 24/7 multi shift model as well. They conform to AS/NZS4438-1997, ensuring you are purchasing a quality product, designed to last.

You can fully customise the chair by selecting, the back type, size, seat type & size, with or without arms, 3 or 4 leaver mechanism, with or without a seat slide, 3 gas lift height options, Nylon black or polished base.

### Stark is customiseable with the below options:

#### **Back Options:**









#### **Seat Options:**









### Mechanisim / Arms / Base oprtions:











# House fabric:



# **Upholstered with Lumbar Pump:**



# Mesh Back: