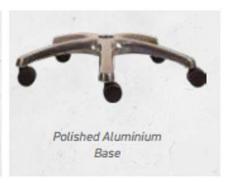

# **Accessories / Options**

- Base options Polished aluminium
- Gas lift options 100mm, 130mm (standard) or 200mm
- Mechanism options 3 lever no seat slide, 3 levers with seat slide,
  4 lever no seat slide, 4 levers with seat slide
- Customer specified fabric fabrics or vinyl available on request POA
- Seat options compact seat, square seat, ergo seat or XL seat
- Back options High or Mid back

You can fully customise the chair by selecting, the back type, size, seat type & size, with or without arms, 3 or 4 leaver mechanism, with or without a seat slide, 3 gas lift height options, Nylon black or polished base.

### Mechanisim / Arms / Base oprtions: