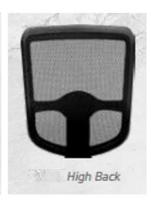

# **Accessories / Options**

- Base options Polished aluminium
- Gas lift options 100mm, 130mm (standard) or 200mm
- Mechanism options 3 lever no seat slide, 3 levers with seat slide,
  4 lever no seat slide, 4 levers with seat slide
- Customer specified fabric fabrics or vinyl available on request POA
- Seat options compact seat, square seat, ergo seat or XL seat
- Back options High or Mid back

#### **Back Options:**

# Mesh Back: