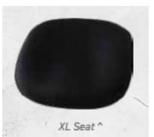

#### **Seat Options:**

# **Accessories / Options**

- Base options Polished aluminium
- Gas lift options 100mm, 130mm (standard) or 200mm
- Mechanism options 3 lever no seat slide, 3 levers with seat slide,
  4 lever no seat slide, 4 levers with seat slide
- Customer specified fabric fabrics or vinyl available on request POA
- Seat options compact seat, square seat, ergo seat or XL seat
- Back options High or Mid back