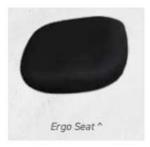

#### **Seat Options:**

# **Accessories / Options**

- Base options Polished aluminium
- Gas lift options 100mm, 130mm (standard) or 200mm
- Mechanism options 3 lever no seat slide, 3 levers with seat slide,
  4 lever no seat slide, 4 levers with seat slide
- Customer specified fabric fabrics or vinyl available on request POA
- Seat options compact seat, square seat, ergo seat or XL seat
- Back options High or Mid back