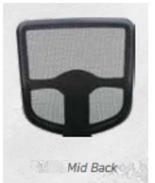

#### **Back Options:**

# **Accessories / Options**

- Base options Polished aluminium
- Gas lift options 100mm, 130mm (standard) or 200mm
- Mechanism options 3 lever no seat slide, 3 levers with seat slide,
  4 lever no seat slide, 4 levers with seat slide
- Customer specified fabric fabrics or vinyl available on request POA
- Seat options compact seat, square seat, ergo seat or XL seat
- Back options High or Mid back