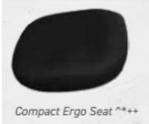

#### **Seat Options:**

# **Accessories / Options**

- Base options Polished aluminium
- Gas lift options 100mm, 130mm (standard) or 200mm
- Mechanism options 3 lever no seat slide, 3 levers with seat slide,
  4 lever no seat slide, 4 levers with seat slide
- Customer specified fabric fabrics or vinyl available on request POA
- Seat options compact seat, square seat, ergo seat or XL seat
- Back options High or Mid back